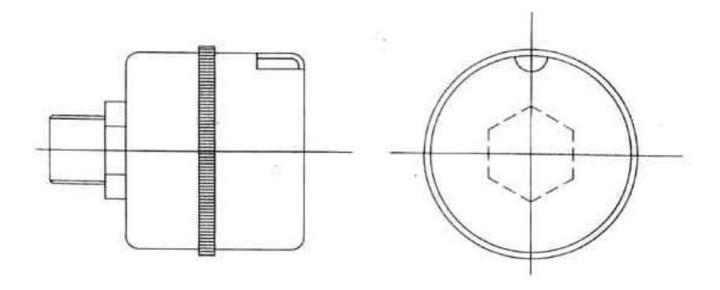

| Ref.<br>No. | Component<br>Part Number | Description             | Qty. per | Spares |   |   |
|-------------|--------------------------|-------------------------|----------|--------|---|---|
|             |                          |                         | Assly.   | 1      | 2 | 3 |
| 1-1         | 94495256                 | Filter - Inlet Complete | 1        |        |   |   |
| 1-2         | 70234737                 | * Element, Filter       | 1        | 1      | 1 | 2 |